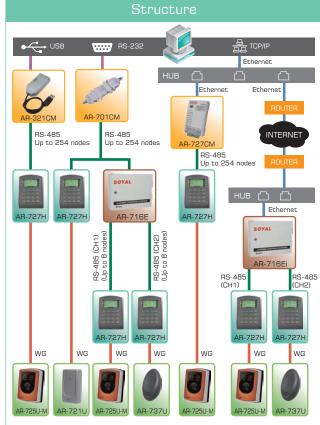

# Diagram of Basic application for single door Networking Relay Output DI Relay Output Electric Lock Door contact AR-727H Egress(R.T.E.) Entrance WG

Authorized dealer