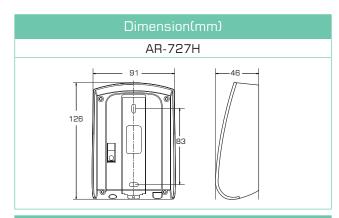

#### Specification

| Frequency                                | 125KHz                                             |  | 13.56MHz                                       |
|------------------------------------------|----------------------------------------------------|--|------------------------------------------------|
| Standard                                 | EM Standard                                        |  | ·ISO14443A/B<br>·ISO15693<br>·DESFire<br>·PSAM |
| Reading Range (Depending on tag or card) | 10-18cm                                            |  | 2-8cm                                          |
| Power Supply                             | 9-16VDC                                            |  |                                                |
| Power Consumption                        | <3W                                                |  |                                                |
| Communication<br>Interface               | RS-485                                             |  |                                                |
| Baud Rate                                | 9600 bps(N,8,1)                                    |  |                                                |
| Operating<br>Temperature                 | -20°C to +60°C                                     |  |                                                |
| Digital Input                            | 1 Egress(R.T.E.) /1 Door contact                   |  |                                                |
| Relay Output                             | 1 Alarm Relay / 1 Lock Relay                       |  |                                                |
| Lock Relay Time                          | Toggle, 0.1-600 Sec.                               |  |                                                |
| Alarm Time                               | Toggle, 1-600 Sec.                                 |  |                                                |
| Tamper Switch                            | Limit Switch (Form C)                              |  |                                                |
| User Capacity                            | M4/M8 1,024                                        |  |                                                |
|                                          | M6 65,000                                          |  |                                                |
| Event Log                                | M4/M8 1,200                                        |  |                                                |
| External Reader                          | WG26/34                                            |  |                                                |
| Anti-pass-back                           | Yes(Only forM4/M8)                                 |  |                                                |
| Lift Control                             | 32 floors, 1,024 Users                             |  |                                                |
| Serial Port                              | TTL(4800bps,N,8,1)                                 |  |                                                |
| Real Time Clock                          | Yes                                                |  |                                                |
| LCD Panel                                | Yes                                                |  |                                                |
| Door Bell Button                         | No                                                 |  |                                                |
| Transistor Output                        | Arming LED                                         |  |                                                |
| Protection standard                      | IP54                                               |  |                                                |
| Indicator                                | 1Bi-Color LED &1Beeper                             |  |                                                |
| Keypad Material                          | ABS                                                |  |                                                |
| Housing Material                         | ABS                                                |  |                                                |
| Time Zone                                | 11/63(Connect to Multi-Door Networking Controller) |  |                                                |
| Operating Mode                           | Stand-Alone/Networking                             |  |                                                |
| Color                                    | Gray/Silver                                        |  |                                                |
| Dimension(mm)                            | 111(L)X77(W)X26(H)                                 |  |                                                |
| Weight(g)                                | 100±10                                             |  |                                                |