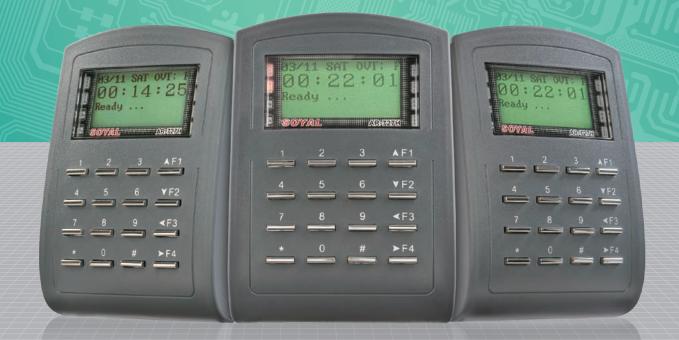

### LCD Access Controller Networking / Stand-alone

AR-727H

Take actual objects as products standards and pictures are just for reference

## LCD Access Controller AR-727H