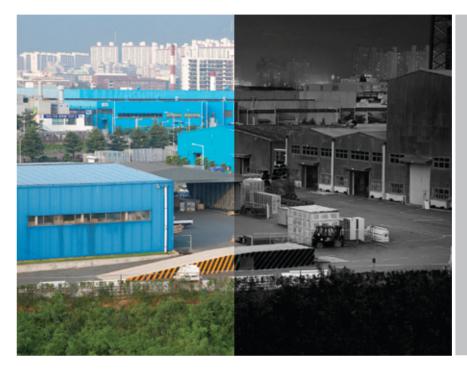

Using high-performance black IR LEDs, which are

four times brighter than normal ones, the SIR-4160

clearly detects objects in the dark with low power.

## SSDR (Samsung Super Dynamic Range)

In backlit conditions, where there is a clear distinction between bright and dark areas, the SIR-4160 selectively brightens dark sections, ensuring virtually homogeneous