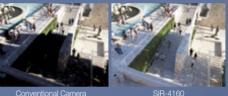

## SSDR (Samsung Super Dynamic Range)

In backlit conditions, where there is a clear distinction between bright and dark areas, the SIR-4160 selectively brightens dark sections, ensuring virtually homogeneous