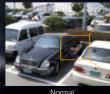

## SSDR (Samsung Super Dynamic Range)

In backlit conditions, where there is a clear distinction between bright and dark areas, the SIR-4160 selectively brightens dark sections, ensuring virtually homogeneous