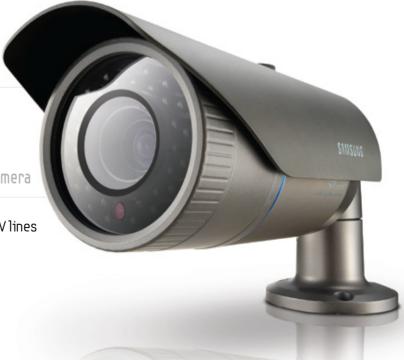

# High Resolution SIR-4160

The SIR-4160 is a high resolution IR LED camera that can capture images within 50 meters in extremely low or no lighting using its built-in black IR LED lamps. In addition, it boasts excellent performance in monitoring factory compounds, stores and warehouses using a built-in 3.6X varifocal lens (2.8 ~ 10mm).

## Dustproof & Waterproof

The SIR-4160 has a perfect waterproof and dustproof design, performing superbly in all-weather conditions.

Flexible Varifocal Lens

## Easy-to-Use Standalone Camera

The SIR-4160 is a standalone outdoor camera that can be installed instantly without the hassle of housing.

Built with a 3.6X, 2.8-to-10-millimeter varifocal lens with adjustable viewing angle and optimized view and focus settings, the SIR-4160 is ideal for monitoring wide areas.