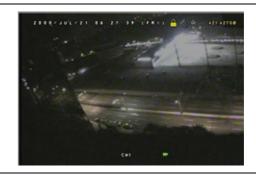

|
| IP Rating                  | IP 67                                                       |
| Video Output               | 1.0 Vp-p composite, $75\Omega$                              |
| Operating Temperature      | 0℃ ~ 40℃                                                    |
| Power Source (±10%)        | DC12V                                                       |
| Current Consumption (±10%) | 90mA (IR OFF), 400mA (IR ON)                                |
| Dimension (mm)**           | 142(H) x 75 (Φ)                                             |

<sup>\*</sup> The specifications are subject to change without notice.

<sup>\*\*</sup> Dimensional Tolerance: ± 5mm

### **Good Sensitivity in Low Illumination**

KPC13x Series

Conventional





### **True Color**

KPC13x Series

Conventional