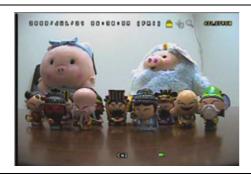

Rating                  | IP 67                                                       |
| Video Output               | 1.0 Vp-p composite, $75\Omega$                              |
| Operating Temperature      | 0℃ ~ 40℃                                                    |
| Power Source (±10%)        | DC12V                                                       |
| Current Consumption (±10%) | 90mA (IR OFF), 400mA (IR ON)                                |
| Dimension (mm)**           | 142(H) x 75 (Φ)                                             |

<sup>\*</sup> The specifications are subject to change without notice.

<sup>\*\*</sup> Dimensional Tolerance: ± 5mm

### **Good Sensitivity in Low Illumination**

KPC13x Series

Conventional





### **True Color**

KPC13x Series

Conventional