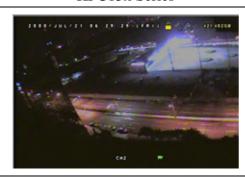

|
| IP Rating                  | IP 67                                                       |
| Video Output               | 1.0 Vp-p composite, $75\Omega$                              |
| Operating Temperature      | 0℃ ~ 40℃                                                    |
| Power Source (±10%)        | DC12V                                                       |
| Current Consumption (±10%) | 90mA (IR OFF), 400mA (IR ON)                                |
| Dimension (mm)**           | 142(H) x 75 (Φ)                                             |

<sup>\*</sup> The specifications are subject to change without notice.

<sup>\*\*</sup> Dimensional Tolerance: ± 5mm

### **Good Sensitivity in Low Illumination**

KPC13x Series

Conventional





### **True Color**

KPC13x Series

Conventional