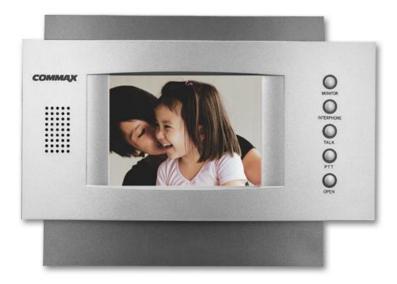

COMMAX HOME NETWORK SYSTEM

## CDV-51AM

|   | Power Source       |   |    |
|---|--------------------|---|----|
| > | System type        | I |    |
| > | Extension Unit     | I | CE |
| > | Mounting type      | I |    |
| > | Display            | I |    |
| * | Wiring             | I | (  |
| > | Dimension          | I |    |
| > | Image Record       | I |    |
| * | On-screen duration | I |    |
| * | Distance           | I |    |
| * | Door Camera        | I |    |
| * | Video standard     | I |    |

AC100~220V , 50/60Hz Stand-alone CDV-50A(w/o M):DP-4VHP(Interphone) Wall surface mounted type 12.7 cm(5) inch color TFT LCD Camera :4 wires, Interphone:4 wires 245X175X46mm CDV-51AM : 128 pictures Talk: 60sec, Standby: 30sec 50m(Φ0.65), 28m(Φ0.5) DRC-40CK, DRC-4MC or DRC-4HC PAL