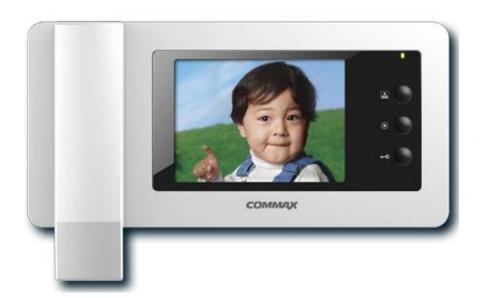

## CDV-50A

|   | Power Source       | AC100~220V, 50/60Hz                   |
|---|--------------------|---------------------------------------|
| > | System type        | Stand-alone                           |
| > | Extension Unit     | Max. 2 x CDV-50A, DP-4VHP(Interphone) |
| > | Mounting type      | Wall surface mounted type             |
| > | Display            | 12.7 cm , 5 inch color TFT LCD        |
| > | Wiring             | Camera: 4 wires, Interphone: 4 wires  |
| > | Dimension          | 245X175X46mm                          |
| > | Talk mode          | Using Handset                         |
| > | On-screen duration | Talk: 60sec, Standby: 30sec           |
| > | Distance           | 50m(Φ0.65), 28m(Φ0.5)                 |
| > | Door Camera        | DRC-40CK, DRC-4MC or DRC-4HC          |
| > | Video standard     | PAL                                   |