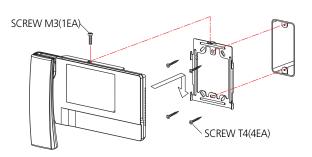

CDV-35A Touch your Color

• Touch Button Type

- Fine View Series(Color)
- Modern Design



# **Colorize!** New Wave! Feel the Difference

Commax "Fine View" gives excellent display technologies with impeccable picture quality. Through the combination of accumulated videophone technologies for 44years and Full LED back light tech, it offers superlative experience with authentic picture, voice quality and reasonable price.

Now, it is widely recognized as a world standard in color video phone business fields.





## 3.5 inch Color Touch LCD



#### Feature

- PAL, NTSC Convertible
- LED Back Light
- Support 2 Cameras, 2 Monitors and 2 Interphones
- Door lock release
- Connectable to sub audio interphone (DP-4VHP)



## How to install the monitor



### Specification

| Power source | AC 100~240V, 50/60Hz            |
|--------------|---------------------------------|
| Mounted type | Wall surface mounted type       |
| LCD size     | 3.5" Color LCD                  |
| Wiring       | 4 wires                         |
| Dimension    | $240\times122\times27(\rm{mm})$ |
|              |                                 |