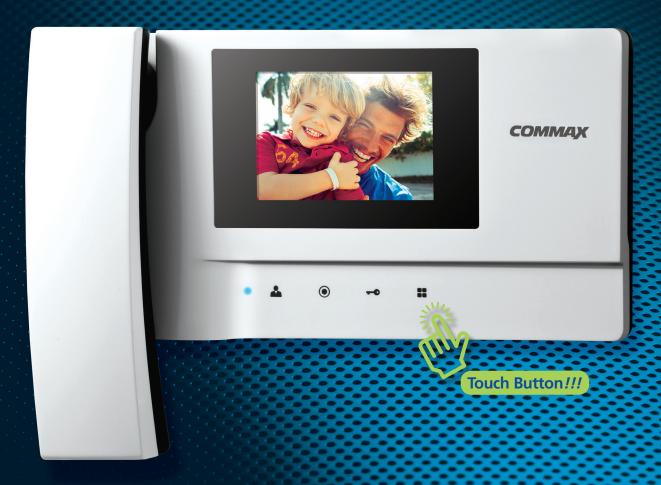

CDV-35A Touch your Color

• Touch Button Type

- Fine View Series(Color)
- Modern Design

# **Colorize!** New Wave! Feel the Difference

Commax "Fine View" gives excellent display technologies with impeccable picture quality. Through the combination of accumulated videophone technologies for 44years and Full LED back light tech, it offers superlative experience with authentic picture, voice quality and reasonable price.

#### Feature

- PAL, NTSC Convertible
- LED Back Light
- Support 2 Cameras, 2 Monitors and 2 Interphones
- Door lock release
- Connectable to sub audio interphone (DP-4VHP)