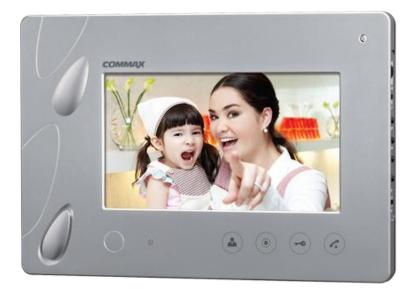

## video phone system CDV-70P Color in-house unit

COMMAX' video door phone camera DRC-40K Built-in illumination sensor Outdoor use, surface mount. Size: 96x155x32mm.

| • | Power Source          | I | AC100~220V, 50/60Hz                         |
|---|-----------------------|---|---------------------------------------------|
| • | System type           | I | Handsfree Monitor(CDV-70P),Camera(DRC-40K)  |
| • | Extension Unit        | I | CDV-70P(Extra monitor) :DP-4VHP(Interphone) |
| • | Mounting type         | I | Wall surface mounted type                   |
| • | Display               | I | 17.8 cm(7 inch) color TFT LCD               |
| • | Monitor Wiring        | I | To Camera :4 wires, To Interphone:4 wires   |
| • | Dimension             | I | 243X168X30mm                                |
| • | On-screen duration    | I | Talk: 60sec, Standby: 30sec                 |
| • | Distance              | I | 50m(Φ0.65), 28m(Φ0.5)                       |
| • | Temperature           | I | 0(°C)~40(°C)                                |
| • | Door Release contacts | I | Connection at back of camera                |