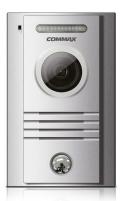

## video phone system CDV-70P Color in-house unit

COMMAX' video door phone camera DRC-40K Built-in illumination sensor Outdoor use, surface mount. Size: 96x155x32mm.

| • | Power Source          | I | AC100~220V, 50/60Hz                         |
|---|-----------------------|---|---------------------------------------------|
| • | System type           | I | Handsfree Monitor(CDV-70P),Camera(DRC-40K)  |
| • | Extension Unit        | I | CDV-70P(Extra monitor) :DP-4VHP(Interphone) |
| • | Mounting type         | I | Wall surface mounted type                   |
| • | Display               | I | 17.8 cm(7 inch) color TFT LCD               |
| • | Monitor Wiring        | I | To Camera :4 wires, To Interphone:4 wires   |
| • | Dimension             | I | 243X168X30mm                                |
| • | On-screen duration    | I | Talk: 60sec, Standby: 30sec                 |
| • | Distance              | I | 50m(Φ0.65), 28m(Φ0.5)                       |
| • | Temperature           | I | 0(°C)~40(°C)                                |
| • | Door Release contacts | I | Connection at back of camera                |